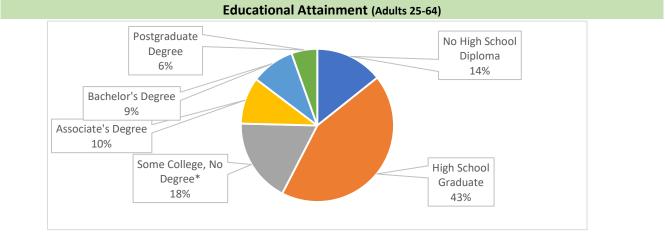

| 4,422                   |  |
| ,                                               |                      | lobs Announced by Industry              | ·                       |  |
| Industry                                        |                      | Number of Jobs                          | % of Jobs Announcements |  |
| Manufacturing                                   |                      | 3,536                                   | 80%                     |  |
| Warehousing 8                                   | -                    | 886                                     | 20%                     |  |
|                                                 |                      |                                         |                         |  |



\*Includes Certificate level credentials (American Community Survey 2018-2022)

| Pee Dee Region Ed                              | ucation Snap       | shot (2022-20  | 23)                        |  |
|------------------------------------------------|--------------------|----------------|----------------------------|--|
| Public & Independent U                         |                    |                |                            |  |
|                                                | 2 Enrollment (6,14 |                |                            |  |
| Institution                                    |                    |                | Credit Enrollment          |  |
| Francis Marion University                      |                    |                | 4,635