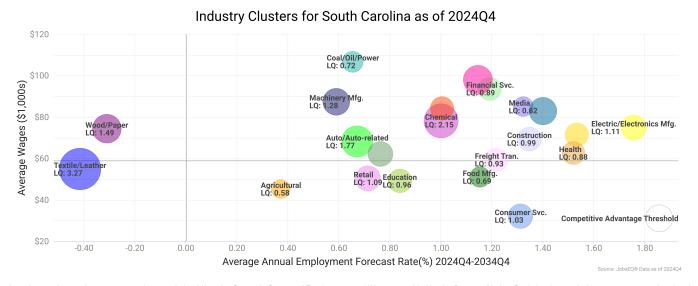

## **Industry Clusters**

A cluster is a geographic concentration of interrelated industries or occupations. The industry cluster in South Carolina with the highest relative concentration is Textile/Leather with a location quotient of 3.27. This cluster employs 15,548 workers in the region with an average wage of \$54,867. Employment in the Textile/Leather cluster is projected to contract in the region about 0.4% per year over the next ten years.

Location quotient and average wage data are derived from the Quarterly Census of Employment and Wages, provided by the Bureau of Labor Statistics, imputed where necessary, and updated through 2024Q3 with preliminary estimates updated to 2024Q4. Forecast employment growth uses national projections from the Bureau of Labor Statistics adapted for regional growth patterns.