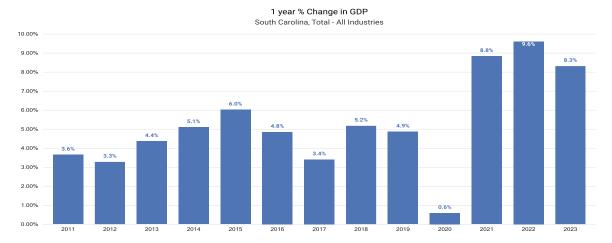

## **Gross Domestic Product**

Gross Domestic Product (GDP) is the total value of goods and services produced by a region. In 2023, nominal GDP in South Carolina expanded 8.3%. This follows growth of 9.6% in 2022. As of 2023, total GDP in South Carolina was \$322,258,993,000.

Gross Domestic Product data are provided by the Bureau of Economic Analysis, imputed by Chmura where necessary, updated through 2023.

Of the sectors in South Carolina, Real Estate and Rental and Leasing contributed the largest portion of GDP in 2023, \$47,099,470,000 The next-largest contributions came from Manufacturing (\$41,913,736,000); Health Care and Social Assistance (\$30,239,176,000); and Retail Trade (\$24,997,943,000).