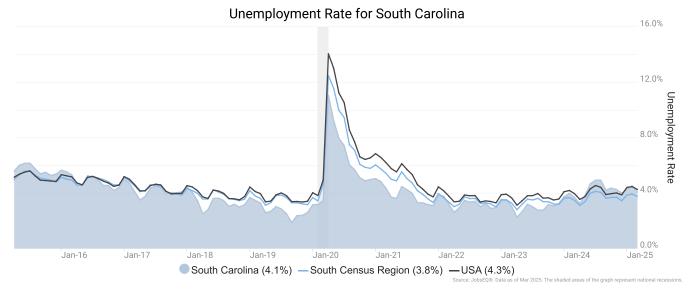

## **Unemployment Rate**

The unemployment rate for South Carolina was 4.1% as of March 2025. The regional unemployment rate was lower than the national rate of 4.3%. One year earlier, in March 2024, the unemployment rate in South Carolina was 3.7%.

Unemployment rate data are from the Local Area Unemployment Statistics, provided by the Bureau of Labor Statistics and updated through March 2025.