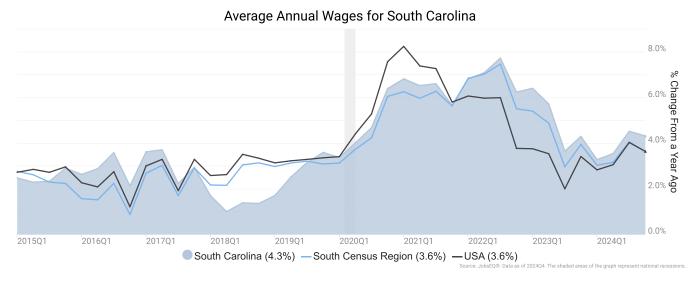

## Wage Trends

The average worker in South Carolina earned annual wages of \$58,950 as of 2024Q4. Average annual wages per worker increased 4.3% in the region over the preceding four quarters. For comparison purposes, annual average wages were \$73,145 in the nation as of 2024Q4.

Annual average wages per worker data are derived from the Quarterly Census of Employment and Wages, provided by the Bureau of Labor Statistics and imputed where necessary. Data are updated through 2024Q3 with preliminary estimates updated to 2024Q4.