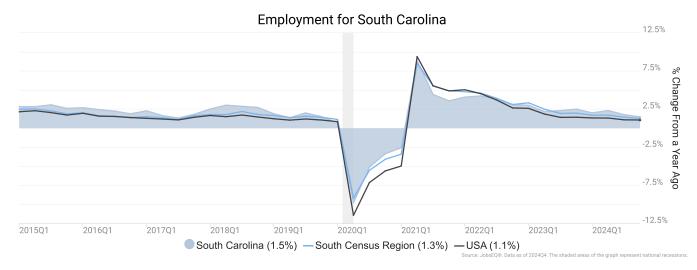

## **Employment Trends**

As of 2024Q4, total employment for South Carolina was 2,465,872 (based on a four-quarter moving average). Over the year ending 2024Q4, employment increased 1.5% in the region.

Employment data are derived from the Quarterly Census of Employment and Wages, provided by the Bureau of Labor Statistics and imputed where necessary. Data are updated through 2024Q3 with preliminary estimates updated to 2024Q4.