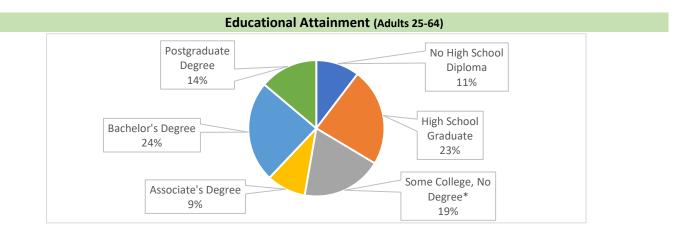

\*Includes Certificate level credentials (American Community Survey 2017-2021)

| Greenville Region E                        | ducation Snapsho       | ot (2021-2022)                  |
|--------------------------------------------|------------------------|---------------------------------|
| Public & Independent U                     |                        |                                 |
| Fall 202                                   | 1 Enrollment (8,775)   |                                 |
| Institution                                |                        | Credit Enrollment               |
| Furman University                          |                        | 2,540                           |
| North Greenville University                |                        | 2,613                           |
| Bob Jones University                       |                        | 3,622                           |
| 2021-2022 Public/Independent Col           | leges and Universities | Degrees Awarded (1,809)         |
| Program                                    | Degrees                | % of Awarded                    |
| Education                                  | 281                    | 16%                             |
| Business, Management, Marketing & Relat    | ed 256                 | 14%                             |
| Health Professions & Related Programs      | 176                    | 10%                             |
| Visual & Performing Arts                   | 130                    | 7%                              |
| Theology & Religious Vocations             | 120                    | 7%                              |
| Tech                                       | nical College(s)       |                                 |
| Fall 2021 Enrollment - Credit (13,494) & C | Corporate and Commu    | unity Education (CE) Programs   |
| Institution                                | Credit Enrollment      | CE Enrollment (2021 Annualized) |
| Greenville Technical College               | 13,494                 | 7,260                           |
| 2021-2022 Technical Colleges Pr            |                        |                                 |
| Program                                    | # of Cre               | dentials % of Awarded           |
| Health Professions & Related Programs      | 5                      | 53 26%                          |
| Liberal A/S, General Studies & Humanitie   |                        | 62 17%                          |
| Business, Management, Marketing & Relat    | ed 29                  | 90 14%                          |
| Mechanic & Repair Technologies/Technicia   | ins 20                 | 07 10%                          |
| Engineering Tech. & Engineering-Related    | 20                     | 00 9%                           |
|                                            | <u>ic High Schools</u> |                                 |
| 2021-2022 Career and Technical Edu         | cation (CTE) Student   | Course Enrollment (19,032)      |
| CTE Student Cluster                        | Enrollment             | % of CTE Enrollment             |
| Information Technology                     | 5,528                  | 29%                             |
| Health Science                             | 3,392                  | 18%                             |
| Business, Management & Admin.              | 1,643                  | 9%                              |
| Marketing                                  | 1,434                  | 8%                              |
| Ag., Food & Natural Resources              | 1,432                  | 8%                              |
|                                            | ertifications Awarded  |                                 |
| Certification Focus                        | Total Certs Earned     | % of Awarded                    |
| Microburst EmployABILITY Soft Skills**     | 2210                   | 39%                             |
| OSHA-10**                                  | 1530                   | 27%                             |
| Health Science                             | 810                    | 14%                             |
| Human Serivces/Family & Consumer Sciences  | 212                    | 4%                              |
| ServSafe <sup>®</sup> Food Handler**       | 133                    | 2%                              |
|                                            | 155                    | 270                             |